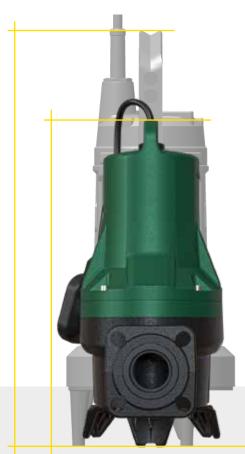

### **SUBMERSIBLE PUMPS**

#### **MAIN CHARACTERISTICS**

5 - Condenser compartment easy to access for inspection and maintenance

1 - Compact motors with high starting torques to reduce the clogging

**2 - Double mechanical seal in the oil chamber** complete protected from the pumped liquid

3 - Anti-leakage resin sealed cable gland with fast connections

6 - Anti-corrosion stainless steal motors shaft. AISI 304

**7 - Cataphoresis and two-component coating** to guarantee high resistance

4 - Delivery port both threaded and flanged to increase the flexibility of installation

**8 - Rubber disc for increasing stability** for the pump in mobile installations

8