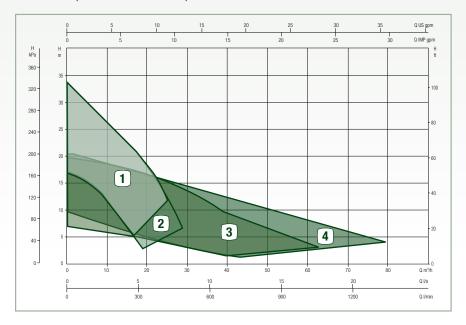

### **EXTENSIVE RANGE**

#### **HIGH PERFORMANCE**

DAB is able to offer the most extensive range of submersible pumps on the market, with flow rates of up to  $72 \text{ m}^3\text{/h}$  and heads up to 33 metres.

- 1 GRINDER **FX**
- 2 DRENAG FX
- 3 FEKA FXV
- 4 FEKA FXC

#### **TECHNICAL DATA**

| MODEL      | P2 [KW]   | OUTLET            | FREE PASSAGE | H MAX [m] | Q MAX [I/min] |
|------------|-----------|-------------------|--------------|-----------|---------------|
| FEKA FXV   | 0,7 - 2.2 | 2" /DN50 / DN65   | 50 – 65 mm   | 18.5      | 900           |
| FEKA FXC   | 0,7 - 2.2 | 2" /DN50 / DN65   | 50 mm        | 19        | 1200          |
| GRINDER FX | 0,7 - 2.2 | 1" ½ /DN 32 /DN40 | GRINDER      | 33        | 320           |
| DRENAG FX  | 0,7 - 2.2 | 1" ½ /DN 32 /DN40 | 10 mm        | 32        | 510           |