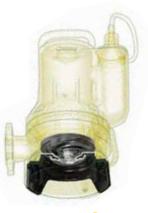

### **SUBMERSIBLE PUMPS**

#### **MAIN CHARACTERISTICS**

5 - Condenser compartment easy to access for inspection and maintenance

1 - Compact motors with high starting torques to reduce the clogging

**2 - Double mechanical seal in the oil chamber** complete protected from the pumped liquid

3 - Anti-leakage resin sealed cable gland with fast connections

6 - Anti-corrosion stainless steal motors shaft. AISI 304

**7 - Cataphoresis and two-component coating** to guarantee high resistance

4 - Delivery port both threaded and flanged to increase the flexibility of installation

**8 - Rubber disc for increasing stability** for the pump in mobile installations

8