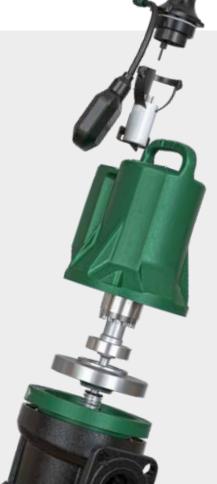

### **SUBMERSIBLE PUMPS**

#### **MAIN CHARACTERISTICS**

5 - Condenser compartment easy to access for inspection and maintenance

1 - Compact motors with high starting torques to reduce the clogging

**2 - Double mechanical seal in the oil chamber** complete protected from the pumped liquid

3 - Anti-leakage resin sealed cable gland with fast connections

6 - Anti-corrosion stainless steal motors shaft. AISI 304

**7 - Cataphoresis and two-component coating** to guarantee high resistance

4 - Delivery port both threaded and flanged to increase the flexibility of installation

**8 - Rubber disc for increasing stability** for the pump in mobile installations

8