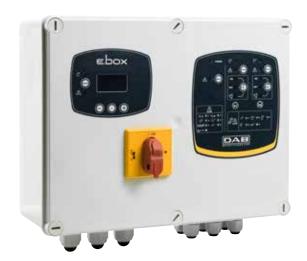

#### **ACCESSORIES**

Electronic control panel for automatic operation of one or two submersible pumps.

**FEKABOX - FEKAFOS** 

**EBOX** 

Tanks for the collection and redirection to the sewer network of domestic waste water (sewage and draining water), for basements and garages, for one or more dwellings, when the sewer network cannot be reached due to gravity issues.

#### **ELECTRONIC CONTROL PANEL**

**ebox** is an electronic control panel for automatic control and protection of one or more single or three phase submersible electric pumps or pressure booster pumps for domestic applications.

The ebox can be used to control an automatic lifting station for FX pumps, and is a  $\bf universal\ panel$  for the entire range.