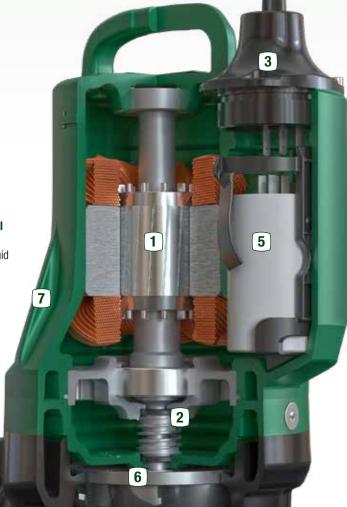

#### **MAIN CHARACTERISTICS**

5 - Condenser compartment easy to access for inspection and maintenance

1 - Compact motors with high starting torques to reduce the clogging

**2 - Double mechanical seal in the oil chamber** complete protected from the pumped liquid

3 - Anti-leakage resin sealed cable gland with fast connections

6 - Anti-corrosion stainless steal motors shaft. AISI 304

**7 - Cataphoresis and two-component coating** to guarantee high resistance

4 - Delivery port both threaded and flanged to increase the flexibility of installation

**8 - Rubber disc for increasing stability** for the pump in mobile installations

8