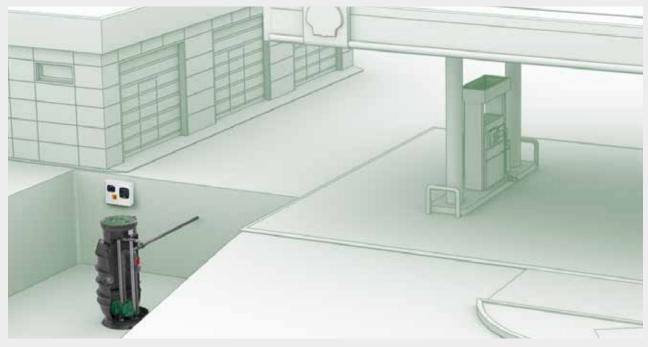

### **INTERNET OF PUMPS**IS ALREADY A REALITY

#### **ALWAYS IN CONTACT WITH YOUR SYSTEMS**

DConnect is the new DAB cloud service that allows you to remotely control your installations, in real time and wherever you are.

Connectivity in the cloud with DConnect allows you to monitor activity of the FX pumps and receive updates on operation and alarms in order to anticipate the risk of malfunctions and seizing.

**OPERATION DIAGRAM** 

\* Only EBOX with the DConnect READY label are compatible with DConnect