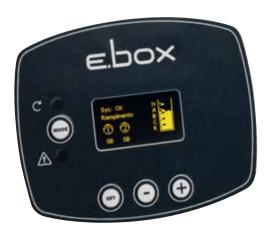

#### **ELECTRONIC CONTROL PANEL**

**ebox** is an electronic control panel for automatic control and protection of one or more single or three phase submersible electric pumps or pressure booster pumps for domestic applications.

The ebox can be used to control an automatic lifting station for FX pumps, and is a  $\bf universal\ panel$  for the entire range.

#### **EBOX PLUS**

Thanks to the configuration wizard, installation of the display version is much simpler.

Management of the FX pumps is also much easier, thanks to the status always being visible and to a range of additional functions, such as the anti-seizing of drainage pumps, the alarm log, the language selection, and the password protected settings.