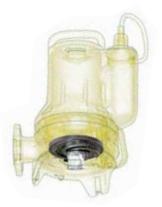

### **SUBMERSIBLE PUMPS**

#### **MAIN CHARACTERISTICS**

5 - Condenser compartment easy to access for inspection and maintenance

1 - Compact motors with high starting torques to reduce the clogging

**2 - Double mechanical seal in the oil chamber** complete protected from the pumped liquid

3 - Anti-leakage resin sealed cable gland with fast connections

6 - Anti-corrosion stainless steal motors shaft. AISI 304

**7 - Cataphoresis and two-component coating** to guarantee high resistance

4 - Delivery port both threaded and flanged to increase the flexibility of installation

**8 - Rubber disc for increasing stability** for the pump in mobile installations

8