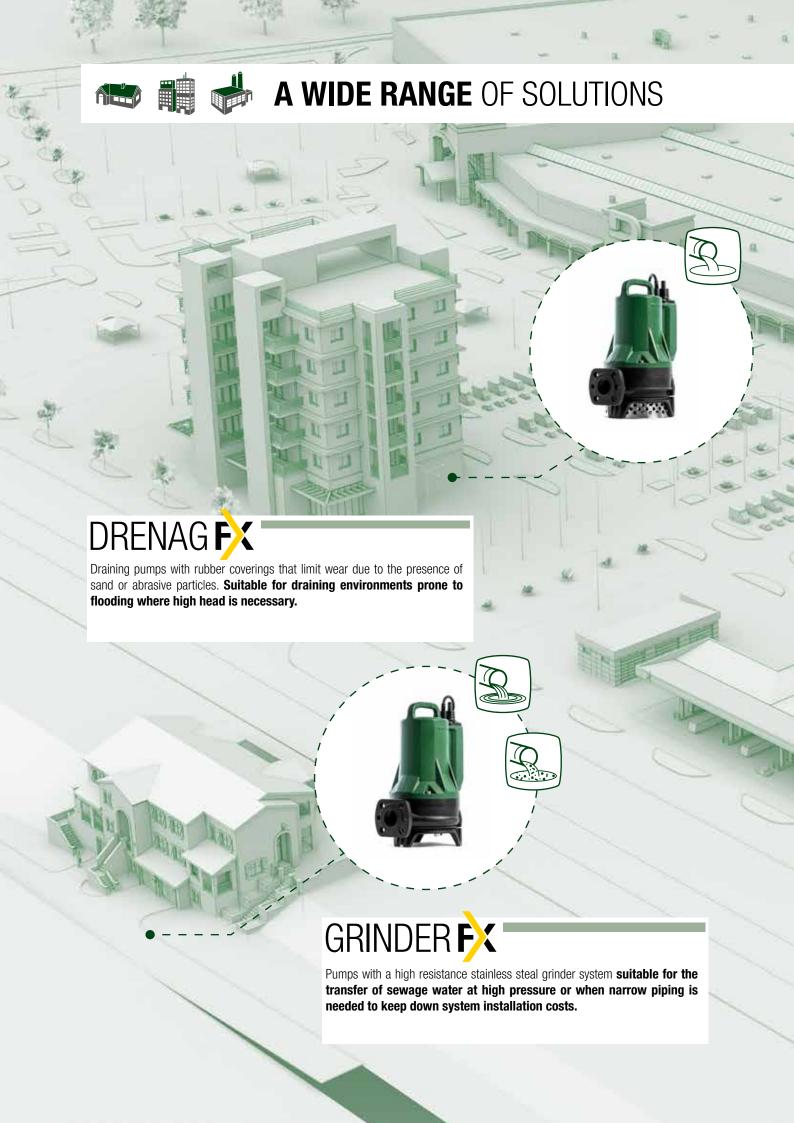

### THE TEAM THAT ALWAYS SCORES.

Four completely innovative solutions for waste water; four answers to your needs.









THE NEW LINE IS DESIGNED FOR LIFTING AND TRANSFER OF DOMESTIC, CIVIL AND INDUSTRIAL WASTE WATER

- Suitable for pumping stations for lifting and transfer of sewage and drain water from residential or public buildings
- Suitable for the draining of car parks, garages, roads below ground level and environments prone to flooding.
- Suitable for the transfer of sewage water from industrial processes.







EFFLUENT WATER



SEWAGE WATER













### **RELIABILITY**AND SAFETY





#### **GOOD PERFORMANCE AND COMPLIANCE**

The pumps in the FX range meet the most stringent quality standards and are compliant with waste water standards **EN 12050**.

They are also available with ATEX certification





# COMPACT **MOTORS**



### DESIGNED TO INCREASE PERFORMANCE AND REDUCE RISKS

The new, compact motors are designed to increase the starting torque and reduce the risk of clogging. Now more efficient than ever, they allow the FX pumps to run even when not fully submerged to permit complete emptying of the tanks.

# QUICK AND SIMPLE **MAINTENANCE**



#### **SOLUTIONS FOR PUMPS' CARE**

The pumps in the FX range have a structure with three levels for quick access to all the main components, greatly facilitating maintenance. The s