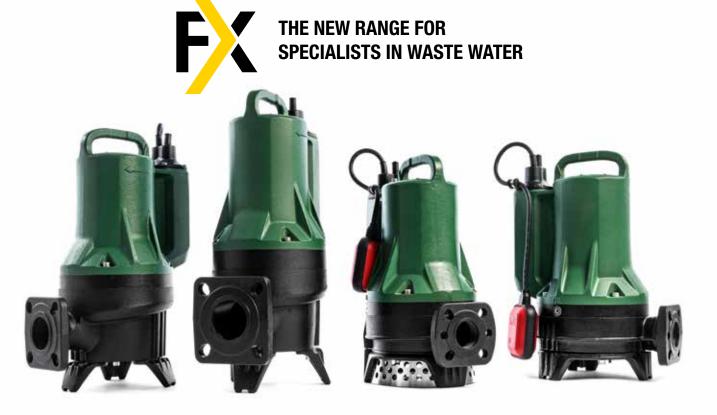

### THE TEAM THAT ALWAYS SCORES.

Four completely innovative solutions for waste water; four answers to your needs.

THE NEW LINE IS DESIGNED FOR LIFTING AND TRANSFER OF DOMESTIC, CIVIL AND INDUSTRIAL WASTE WATER

GRINDER **FX** 

DRENAG **FX** 

FEKA **FXV** 

FEKA **FXC** 

### **EXTENSIVE RANGE**

#### **HIGH PERFORMANCE**

DAB is able to offer the most extensive range of submersible pumps on the market, with flow rates of up to  $72 \text{ m}^3\text{/h}$  and heads up to 33 metres.

- 1 GRINDER **FX**
- 2 DRENAG FX
- 3 FEKA FXV
- 4 FEKA FXC