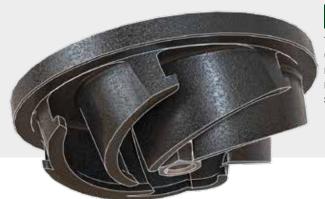

# **SUPER VORTEX,**AN EXCLUSIVE DAB PATENT

### GREAT NEWS. GREATER VALUE.

The new Super Vortex impeller, patented by DAB, is an important development. Completely redesigned on the basis of research into computational fluid dynamics, the new impeller improves on the performance of the FEKA FXV pumps under all conditions, reducing motor consumption while still offering the benefit of a free passage the same size as the pump's delivery port (50 and 65 mm).