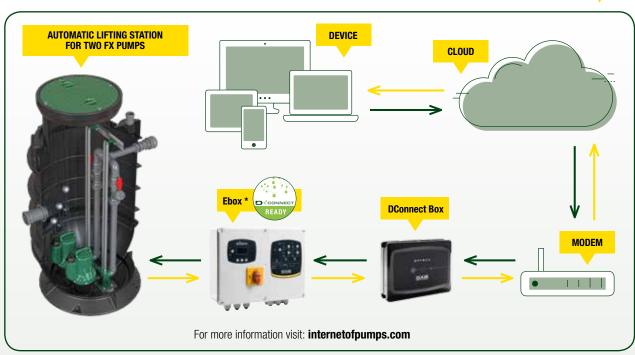

### **INTERNET OF PUMPS**IS ALREADY A REALITY

#### **ALWAYS IN CONTACT WITH YOUR SYSTEMS**

DConnect is the new DAB cloud service that allows you to remotely control your installations, in real time and wherever you are.

Connectivity in the cloud with DConnect allows you to monitor activity of the FX pumps and receive updates on operation and alarms in order to anticipate the risk of malfunctions and seizing.

**OPERATION DIAGRAM** 

\* Only EBOX with the DConnect READY label are compatible with DConnect