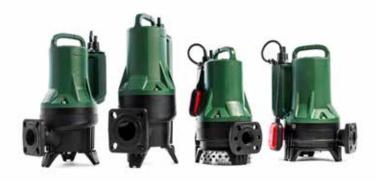

GRINDER **FX** 

DRENAG **FX** 

FEKA **FXV** 

FEKA **FXC** 

### **EXTENSIVE RANGE**

#### **HIGH PERFORMANCE**

DAB is able to offer the most extensive range of submersible pumps on the market, with flow rates of up to  $72 \text{ m}^3\text{/h}$  and heads up to 33 metres.

- 1 GRINDER **FX**
- 2 DRENAG FX
- 3 FEKA FXV
- 4 FEKA FXC