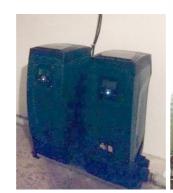

## THE REQUEST:

The pairing of two e.sybox pumping sets with the e.sytwin base has proven to be highly successful, as it is a revolutionary system offering many advantages in the pressurisation for medium and large residential complexes.