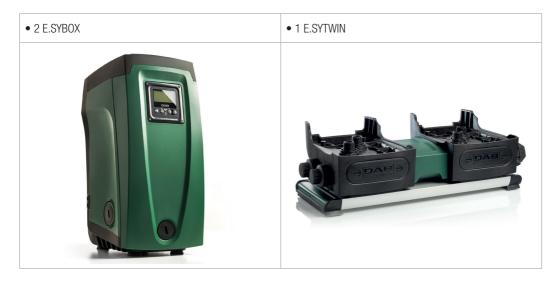

## THE REQUEST:

The pairing of two e.sybox pumping sets with the e.sytwin base has proven to be highly successful, as it is a revolutionary system offering many advantages in the pressurisation for medium and large residential complexes.

Compact size, attractive aesthetics, operation more silent than that of any other pump, simple hydraulic connections, complete and integrated kit of accessories (including expansion vessel), autonomous intercommunication between the two units without need for external devices: these are just some of the assets that e.sybox offers the market of domestic pumps.