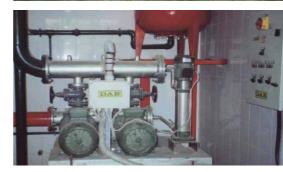

## THE REQUEST: BOOSTER SET FOR IRRIGATION

The industrial unit installed, designed for the irrigation of a large green area, uses centrifugal electric pumps to guarantee a high power/performance ratio, offering advantages in terms of silent running and compact dimensions.