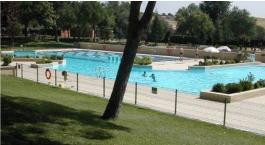

## THE REQUEST:

The Municipal Sports Centre in San Sebastian de los Reyes is well known for its national sports activities and facilities.

The project involved a large water supply system requiring the installation of a constant pressure set, consisting of two main vertical multistage centrifugal pumps with MCE inverter.