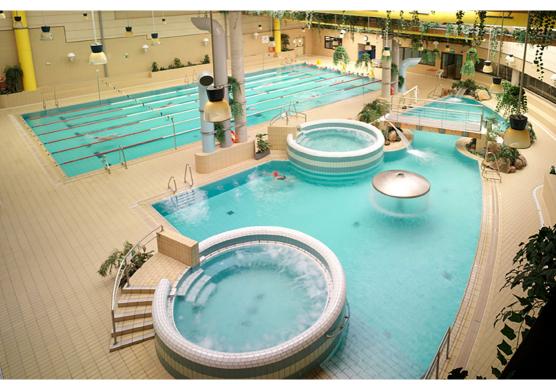

## THE REQUEST:

The Municipal Sports Centre in San Sebastian de los Reyes is well known for its national sports activities and facilities.

The project involved a large water supply system requiring the installation of a constant pressure set, consisting of two main vertical multistage centrifugal pumps with MCE inverter.

The salient feature of the set is the use of impellers, diffusers and casing in AISI 304 stainless steel to ensure a long life and high efficiency and performance. The PTFE floating adjustment ring, WRAS approved, also ensures consistent performance and utmost reliability.