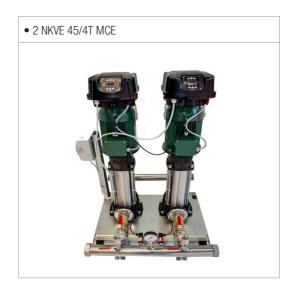

## THE REQUEST:

The Municipal Sports Centre in San Sebastian de los Reyes is well known for its national sports activities and facilities.

The project involved a large water supply system requiring the installation of a constant pressure set, consisting of two main vertical multistage centrifugal pumps with MCE inverter.

The salient feature of the set is the use of impellers, diffusers and casing in AISI 304 stainless steel to ensure a long life and high efficiency and performance. The PTFE floating adjustment ring, WRAS approved, also ensures consistent performance and utmost reliability.