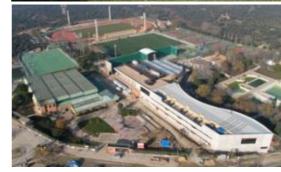

## WHERE:

**San Sebastian de los Reyes** is a Spanish municipality located 18 kilometres north of the capital city of Madrid. The municipality extends over 59.26 km².

## THE REQUEST:

The Municipal Sports Centre in San Sebastian de los Reyes is well known for its national sports activities and facilities.

The project involved a large water supply system requiring the installation of a constant pressure set, consisting of two main vertical multistage centrifugal pumps with MCE inverter.