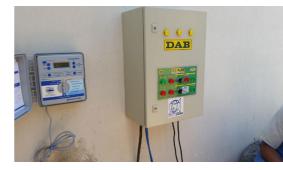

# THE APPLICATION: DISTRIBUTION AND PRESSURISATION OF A CIVIL WATER INSTALLATION

In order to ensure a pressure increase in the drinking water circuit, a 4" S4 F10 submersible pump was installed in the system, placed horizontally inside a storage tank.

A steel outer casing was installed in order to preserve the 4 HP engine and ensure better cooling. All this helps to guarantee the correct head at the right flow rate, under any conditions of use of the pump in the drinking water distribution system.