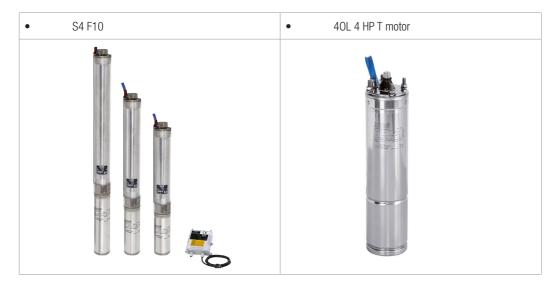

# THE APPLICATION: DISTRIBUTION AND PRESSURISATION OF A CIVIL WATER INSTALLATION

In order to ensure a pressure increase in the drinking water circuit, a 4" S4 F10 submersible pump was installed in the system, placed horizontally inside a storage tank.

A steel outer casing was installed in order to preserve the 4 HP engine and ensure better cooling. All this helps to guarantee the correct head at the right flow rate, under any conditions of use of the pump in the drinking water distribution system.