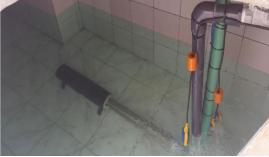

# THE APPLICATION: DISTRIBUTION AND PRESSURISATION OF A CIVIL WATER INSTALLATION

In order to ensure a pressure increase in the drinking water circuit, a 4" S4 F10 submersible pump was installed in the system, placed horizontally inside a storage tank.

A steel outer casing was installed in order to preserve the 4 HP engine and ensure better cooling. All this helps to guarantee the correct head at the right flow rate, under any conditions of use of the pump in the drinking water distribution system.