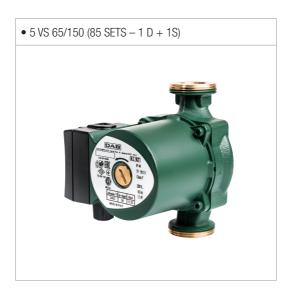

VS 65/150 closed and pressurised circulation pumps for hot sanitary water systems were installed to meet the needs of the entire complex.