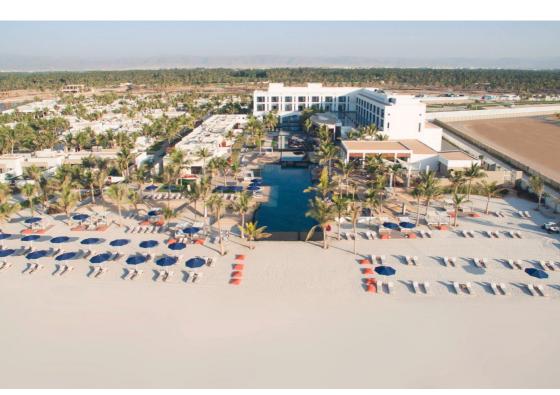

## THE REQUEST:

The Baleed Resort has 106 chalets, a Central Hotel Building (located on 3 floors with 30 rooms, hall, dining room and beach café), sports facilities, library, recreation room, spa and restaurant.