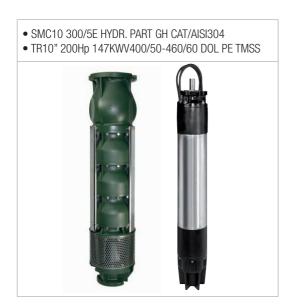

## THE REQUEST: SUBMERGED PUMP AND MOTOR FOR THE AQUEDUCT

For the aqueduct an SMC10 300/5E pump was supplied with hydraulic part in CAT/AISI304 cast iron, coupled to a 10" rewindable motor with the following characteristics: 200Hp 147KW V400/50-460/60, in DOL configuration and in a version with winding in PE TMSS, which allows the use of the motor in special applications and use with a frequency inverter.