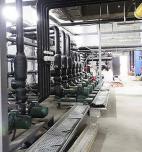

| PRESSURE BOOSTING SYSTEM                                                                                               | HEATING AND CONDITIONING SYSTEMS                                                                                                                                                                                                                                                                                              |
|------------------------------------------------------------------------------------------------------------------------|-------------------------------------------------------------------------------------------------------------------------------------------------------------------------------------------------------------------------------------------------------------------------------------------------------------------------------|
| <ul> <li>3-pump pressure set with inverter</li> <li>KVCX 45/120 M</li> <li>3 NKVE 15-5 T MCE/P 400 V- 50 Hz</li> </ul> | In-line pumps<br>• CP 40/2700 T 230/400/50<br>• CP 50/2600 T 230/400/50<br>• CP-G 65-4700/A/BAQE/11<br>• CM-G 125-2550/A/BAQE/15<br>Close-coupled centrifugal pumps<br>• NKM-G 50-200/219/A/BAQE/ 3 /4<br>Standardised centrifugal pumps on base<br>• KDN 65-250/A/BAQE/1/5,5/4 400D/50T<br>• KDN125-250/BAQE/1/15/4 400D/50T |
|                                                                                                                        |                                                                                                                                                                                                                                                                                                                               |