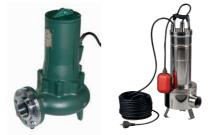

## WASTE WATER DRAINAGE SYSTEM

#### Submersible drainage pump

- DRENAG 1200 MA 220-240/50 Submersible pumps for waste waters
- FEKA 3700.2T 400/50 DOL DAB
- FEKA VS 1200 MA 220-240/50

• KDN 40-250/230 15 T400/50 EN 128451

KDN 80-200/222 45 T400/50 FN 128451