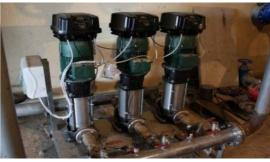

| PRESSURE BOOSTING SYSTEM                                                                                               | HEATING AND CONDITIONING SYSTEMS                                                                                                                                                                                                                                                                                              |
|------------------------------------------------------------------------------------------------------------------------|-------------------------------------------------------------------------------------------------------------------------------------------------------------------------------------------------------------------------------------------------------------------------------------------------------------------------------|
| <ul> <li>3-pump pressure set with inverter</li> <li>KVCX 45/120 M</li> <li>3 NKVE 15-5 T MCE/P 400 V- 50 Hz</li> </ul> | In-line pumps<br>• CP 40/2700 T 230/400/50<br>• CP 50/2600 T 230/400/50<br>• CP-G 65-4700/A/BAQE/11<br>• CM-G 125-2550/A/BAQE/15<br>Close-coupled centrifugal pumps<br>• NKM-G 50-200/219/A/BAQE/ 3 /4<br>Standardised centrifugal pumps on base<br>• KDN 65-250/A/BAQE/1/5,5/4 400D/50T<br>• KDN125-250/BAQE/1/15/4 400D/50T |
|                                                                                                                        |                                                                                                                                                                                                                                                                                                                               |