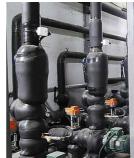

| PRESSURE BOOSTING SYSTEM                                                                                               | HEATING AND CONDITIONING SYSTEMS                                                                                                                                                                                                                                                                                              |
|------------------------------------------------------------------------------------------------------------------------|-------------------------------------------------------------------------------------------------------------------------------------------------------------------------------------------------------------------------------------------------------------------------------------------------------------------------------|
| <ul> <li>3-pump pressure set with inverter</li> <li>KVCX 45/120 M</li> <li>3 NKVE 15-5 T MCE/P 400 V- 50 Hz</li> </ul> | In-line pumps<br>• CP 40/2700 T 230/400/50<br>• CP 50/2600 T 230/400/50<br>• CP-G 65-4700/A/BAQE/11<br>• CM-G 125-2550/A/BAQE/15<br>Close-coupled centrifugal pumps<br>• NKM-G 50-200/219/A/BAQE/ 3 /4<br>Standardised centrifugal pumps on base<br>• KDN 65-250/A/BAQE/1/5,5/4 400D/50T<br>• KDN125-250/BAQE/1/15/4 400D/50T |
|                                                                                                                        |                                                                                                                                                                                                                                                                                                                               |